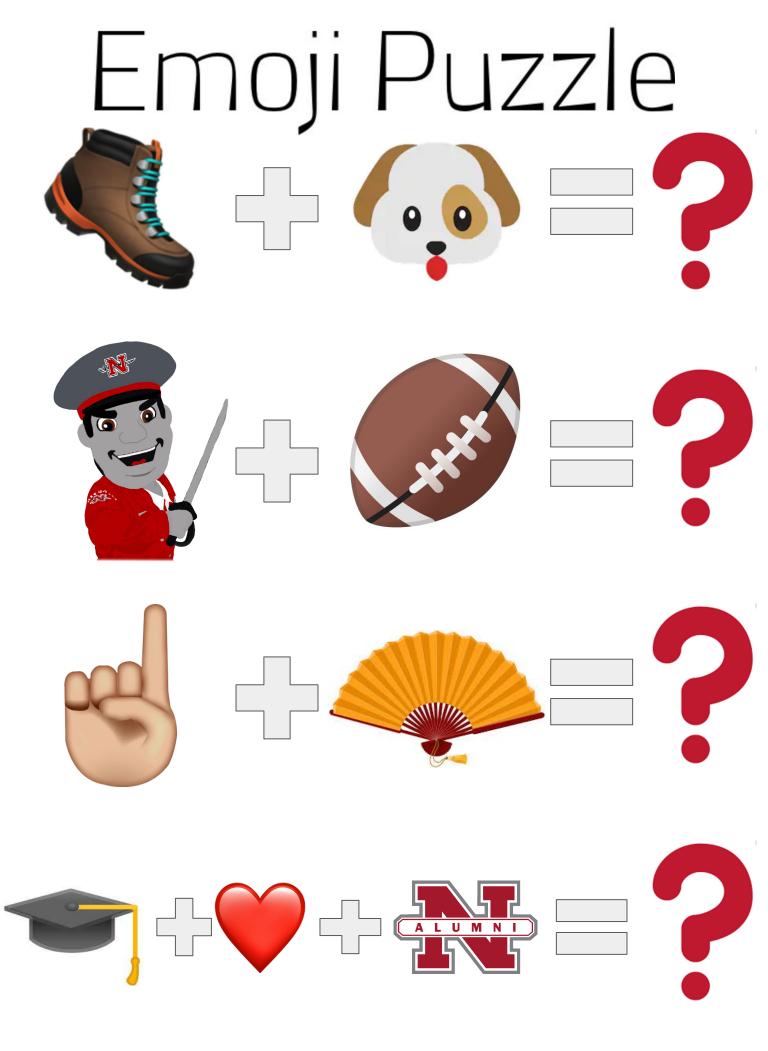

### Emoji Puzzle

- 1. Boots
- 2. Colonel Football
- 3. Number One Fan
- 4. Nicholls Alumni