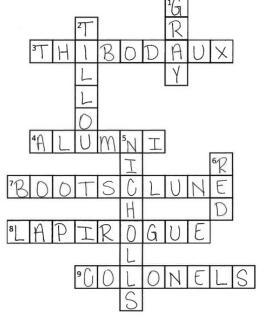

## DESIGN YOUR OWN FOOTBALL

- 2. Name of the Mascot
- 5. Name of the University
- 6. Nicholls Color; Primary Color

#### Across:

- 3. City where the University is Located
- 4. Graduates of Nicholls State University
- 7. Name of the President's Dog
- 8. Name of the Yearbook at Nicholls
- 9. Mascot

| Ni                                       | c | 10                   |    | 5 | 1/ | /c                       | H    | d | S | e | U | <b>.</b> ch |
|------------------------------------------|---|----------------------|----|---|----|--------------------------|------|---|---|---|---|-------------|
| R                                        | Ι | Ν                    | ~~ |   | _  | Α                        |      |   |   |   |   |             |
| x                                        | X | L                    | A  | Ρ | Ι  | R                        | 0    | G | U | E | C | S           |
| D                                        | U | Х                    | R  | Α | F  | X                        | D    | V | G | Q | Ι | К           |
| L                                        | С | 0                    | L  | 0 | N  | E                        | L    | Ρ | R | Ι | D | E           |
| G                                        | N | I                    | М  | 0 | С  | E                        | М    | 0 | Н | D | J | E           |
| т                                        | A | J                    | P  | Y | H  | Y                        | E    | W | V | D | G | U           |
| Q                                        | В | Q                    | C  | I | Y  | A                        | R    | G | C | V | 0 | U           |
| D                                        | L | J                    | В  | т | D  | G                        | Ζ    | Ζ | G | D | I | 0           |
| U                                        | Ν | I                    | v  | E | R  | S                        | Ι    | Т | Y | К | В | L           |
| К                                        | H | I                    | т  | Q | Y  | К                        | т    | L | R | S | G | L           |
| P                                        | S | L                    | E  | N | 0  | L                        | 0    | С | D | E | Q | I           |
| Q                                        | Ι | A                    | V  | N | F  | Н                        | Q    | А | X | В | D | Т           |
| S                                        | Т | E                    | N  | I | С  | Н                        | 0    | L | L | S | X | s           |
| Alumni<br>Gray<br>Nicholls<br>University |   | Color<br>Home<br>Red |    | _ |    | Color<br>La Pi<br>Tillou | rogu | 9 |   |   |   |             |