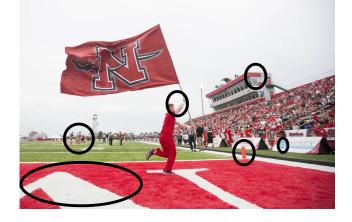

## SPOT THE DIFFERENCE

Can you find the **six** differences between these pictures at John L. Guidry Stadium?

### SPOT THE DIFFERENCE